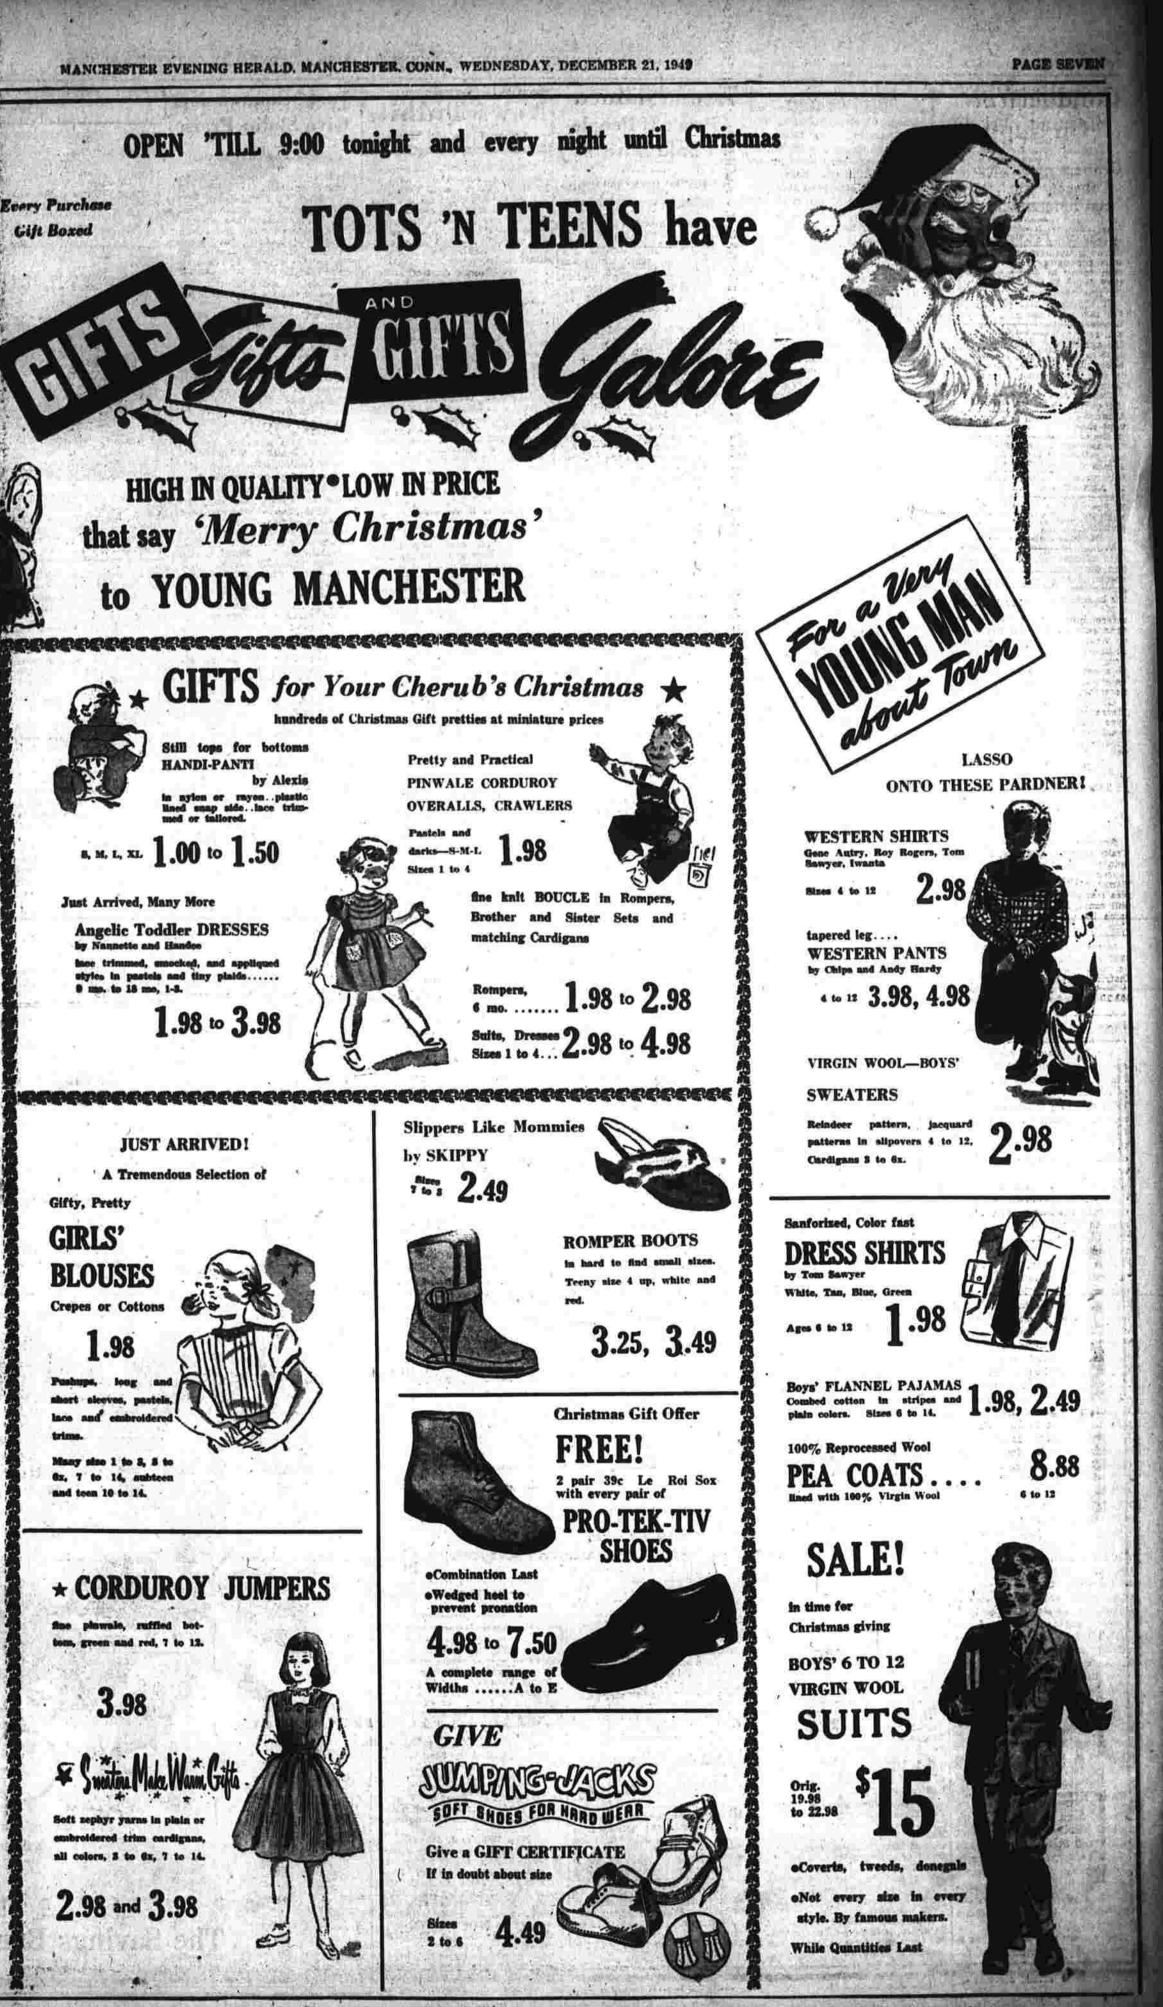

Slip and Panty Sets usuiti orope, inco tr or pink 4 to 13 1.98, 2.25

> Batin GOWNS and PAJAMAS 2.98 RAYON PANTIES, lace trimmed 59c

Dainty Lacy LINGERIE.

1.98

2AS

hristmas GIFT OFFER!

Holiday DRESSES

3.98 ea. 2 for 7.00

4.98 ea. 2 for 9.00

5.98 ca. 2 for 11.00

ince trimmed in pink or white unes 3 to 14

ittle girls dream about

eswirling inffeta ofrilly, lacy, cottons

epoft flared wool plaids opin wale flared corduroy opinit and plaid cottons

Yuletide Pretties

for Little Girls to Sub Teens

Give Her

Snuggly, Warm ROBES Cotton Quilted 3.98 to 8.95 Chenille 2.98 to 5.98 Virgin Wool 5.98 to 7.98 Beacon 1.98 to 3.98 Sizes 3 to 6X, 7 to 14.

A large selection to choose from

JANUARY SAVINGS IN DECEMBER

SALE GIRLS' COAT SETS SUB TEEN COATS BOYS' COAT SETS BOYS' SNOW SUITS

25% to 40% MONEY BACK GUARANTEE WITHIN 5 DAYS IF THESE VALUES CAN BE DUPLICATED

SAVE

PACE ENGER

Americans the size and quality of selves to blame. house it ought to be able to af-