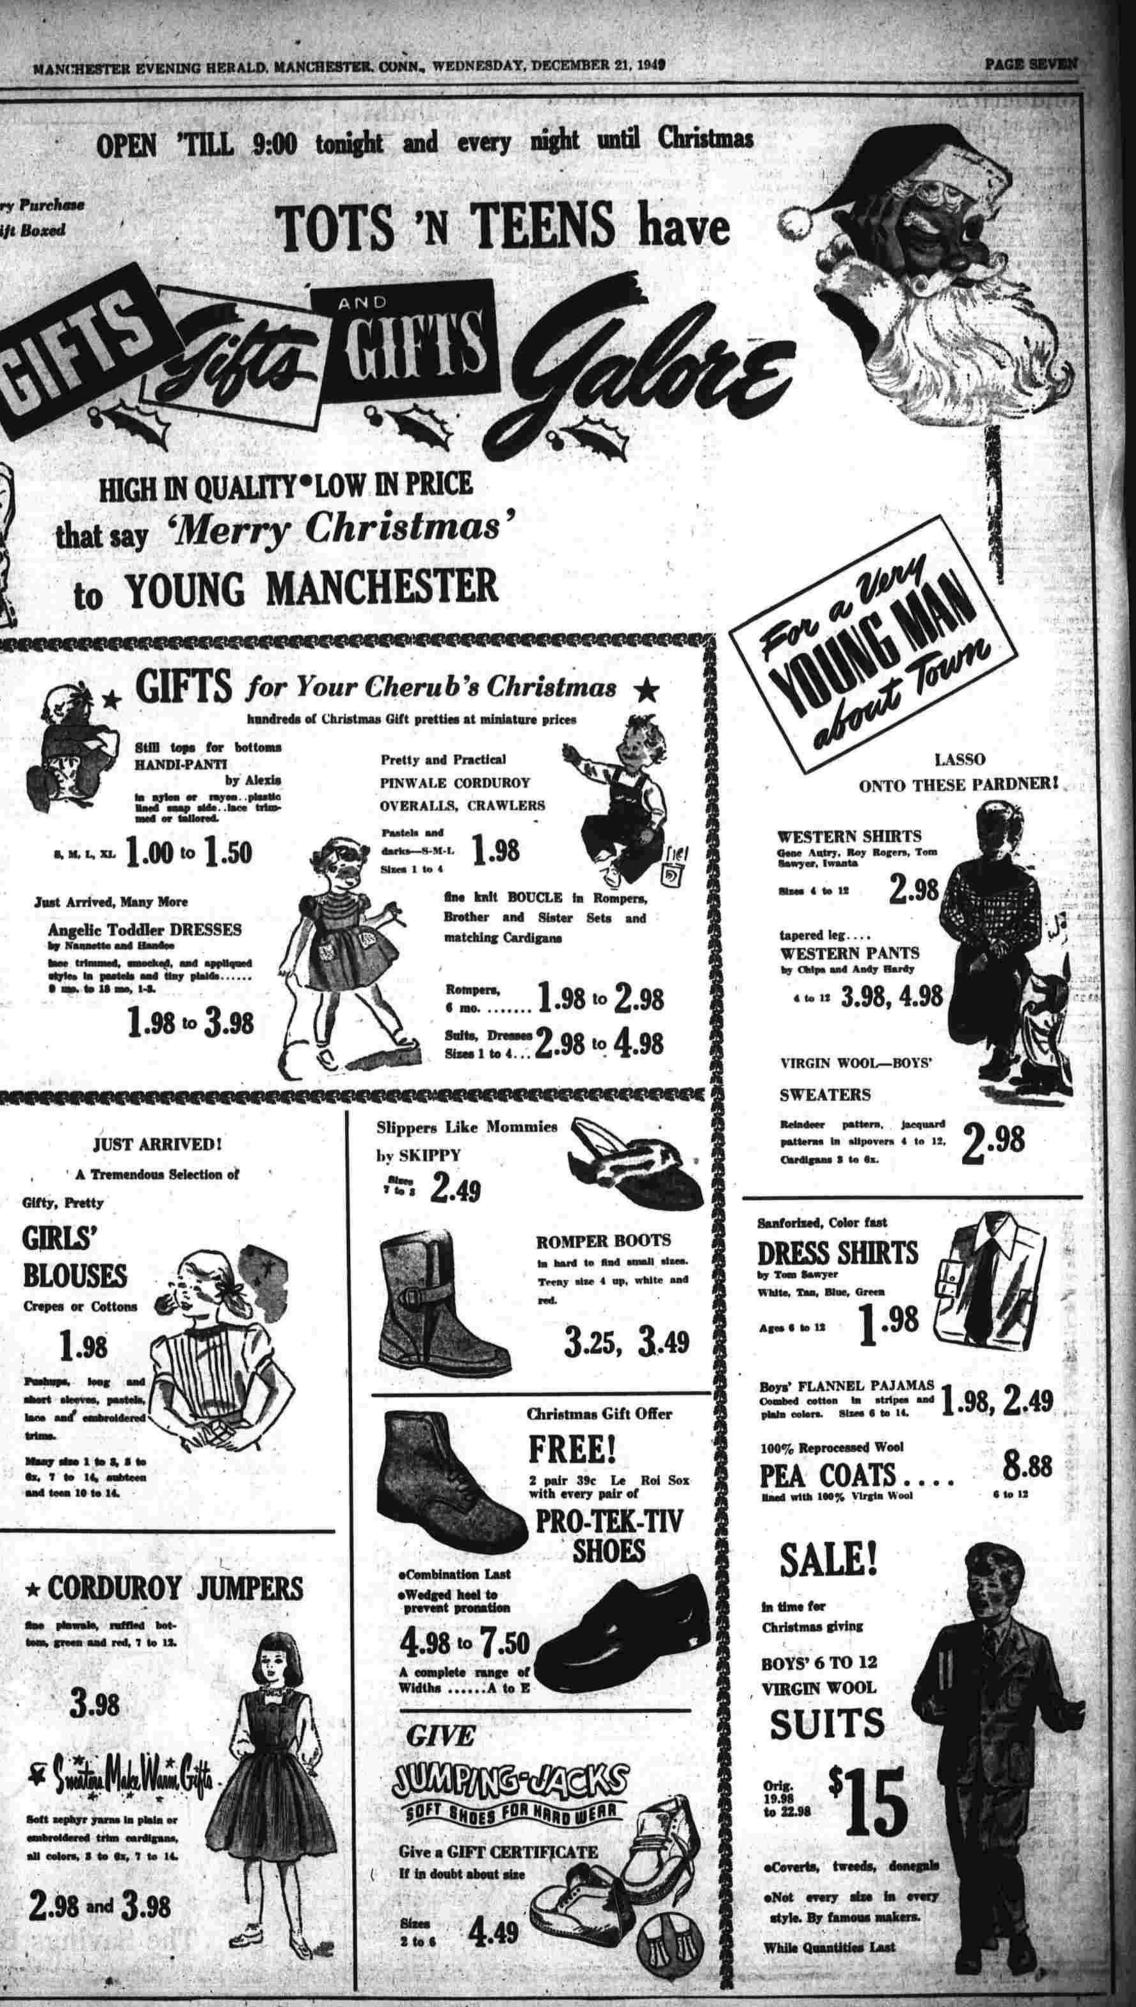

Slip and Panty Sets usuiti orope, inco tr or pink 4 to 13 1.98, 2.25

> Batin GOWNS and PAJAMAS 2.98 RAYON PANTIES, lace trimmed 59c

Dainty Lacy LINGERIE.

1.98

2AS

hristmas GIFT OFFER!

Holiday DRESSES

3.98 ea. 2 for 7.00

4.98 ea. 2 for 9.00

5.98 ca. 2 for 11.00

ince trimmed in pink or white unes 3 to 14

ittle girls dream about

eswirling inffeta ofrilly, lacy, cottons

epoft flared wool plaids opin wale flared corduroy opinit and plaid cottons

Yuletide Pretties

for Little Girls to Sub Teens

Give Her

Snuggly, Warm ROBES Cotton Quilted 3.98 to 8.95 Chenille 2.98 to 5.98 Virgin Wool 5.98 to 7.98 Beacon 1.98 to 3.98 Sizes 3 to 6X, 7 to 14.

A large selection to choose from

JANUARY SAVINGS IN DECEMBER

SALE GIRLS' COAT SETS SUB TEEN COATS BOYS' COAT SETS BOYS' SNOW SUITS

25% to 40% MONEY BACK GUARANTEE WITHIN 5 DAYS IF THESE VALUES CAN BE DUPLICATED

SAVE

PACE ENGER

Americans the size and quality of selves to blame. house it ought to be able to af-