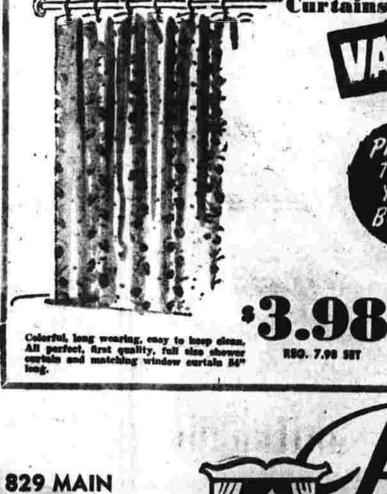

## **TAILORED & RUFFLED** CURTAINS nufacturer's Clearance—first quality of reg-

ular 2.98 and 4.98 grades. Complete selection of tailored, ruffled and cottage styles. Rayons, Organdies, Cottons in white, ivery and colors.